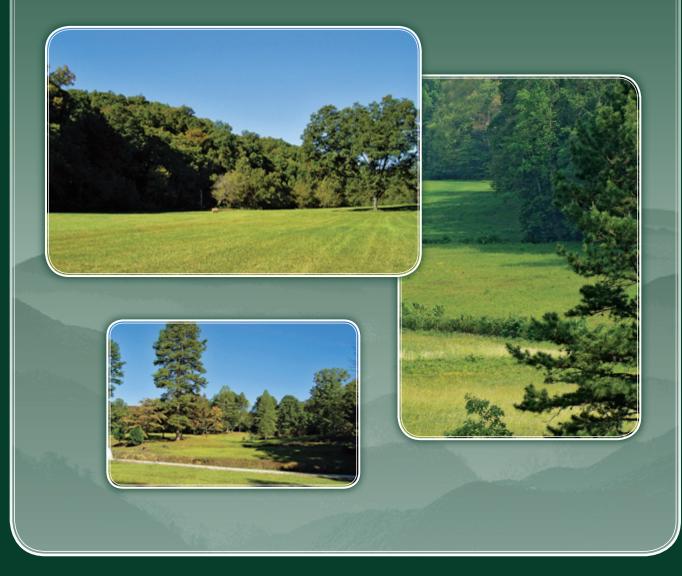

## Westminster, SC

This beautiful 176 acre horse farm is located in a valley and the property extends up the ridges on both sides of the valley. A nice creek flows through the center of the property. There is a spectacular home site on the top of the northern ridge. The property is located in Oconee County, South Carolina, just a few minutes away from Toccoa, Georgia and a few miles from gorgeous Lake Keowee. Unity Church Road & Trout Farm Road