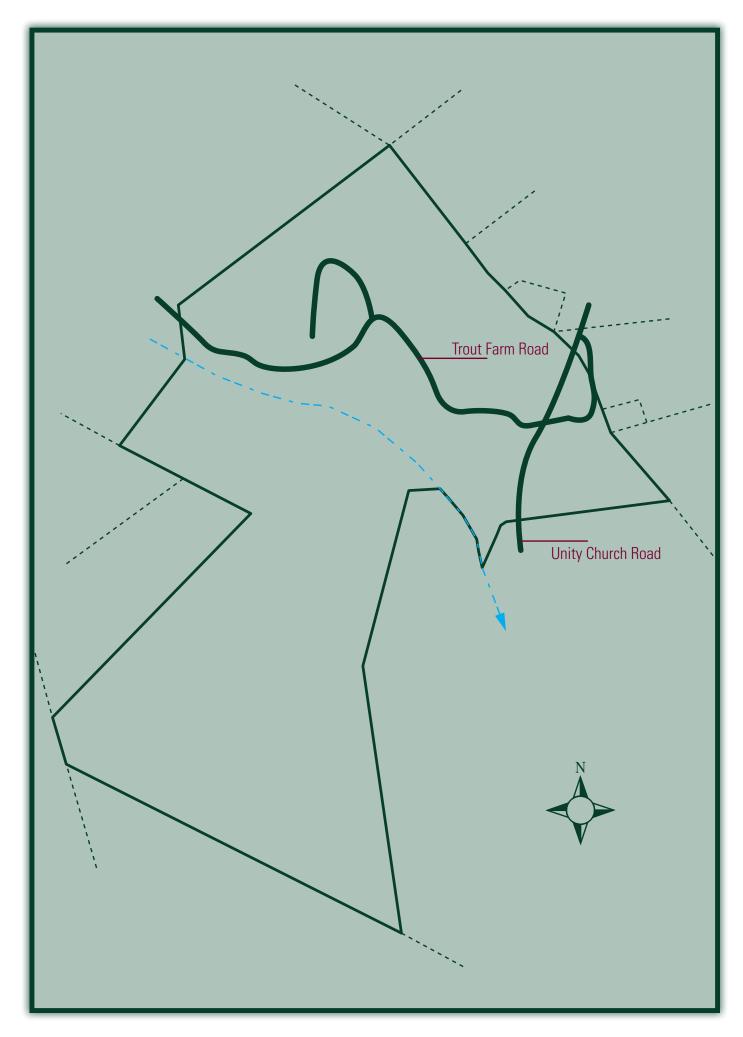

## Westminster, SC

This beautiful 176 acre horse farm is located in a valley and the property extends up the ridges on both sides of the valley. A nice creek flows through the center of the property. There is a spectacular home site on the top of the northern ridge. The property is located in Oconee County, South Carolina, just a few minutes away from Toccoa, Georgia and a few miles from gorgeous Lake Keowee. Unity Church Road & Trout Farm Road

mdrake@americashomeplace.com AHPProperties.com

From I-85 take Exit 173 (GA-17) toward Toccoa. Continue for about 15.3 miles. Turn right at GA-184. Enter South Carolina, continue on Cleveland Pike Road (SC-160). About 1.7 miles, turn left at Unity Church Road. Go 1.6 miles to Trout Farm Road.