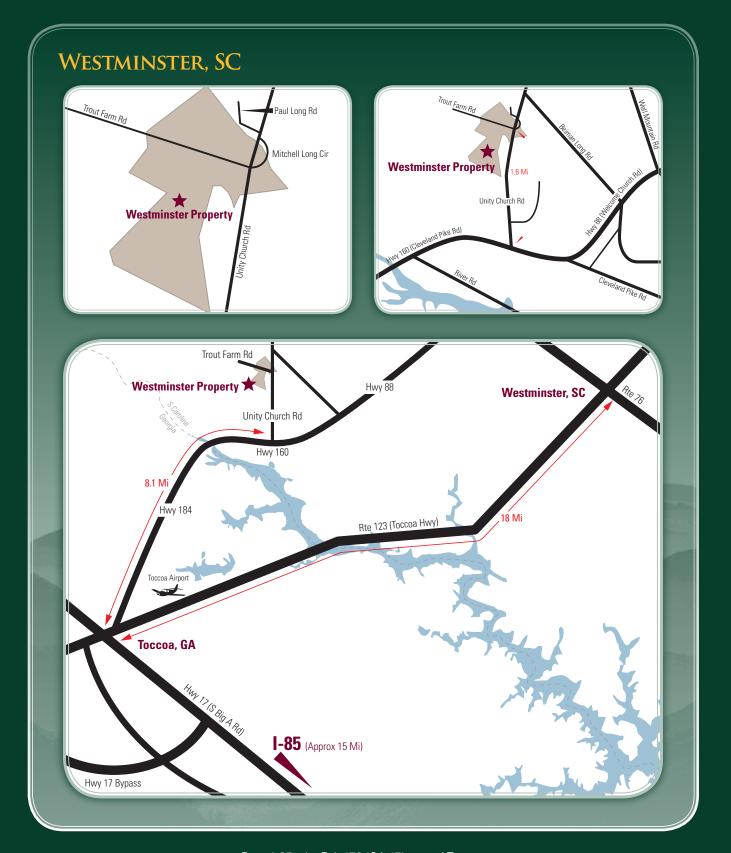

## Westminster, SC

This beautiful 176 acre horse farm is located in a valley and the property extends up the ridges on both sides of the valley. A nice creek flows through the center of the property. There is a spectacular home site on the top of the northern ridge. The property is located in Oconee County, South Carolina, just a few minutes away from Toccoa, Georgia and a few miles from gorgeous Lake Keowee. Unity Church Road & Trout Farm Road

mdrake@americashomeplace.com AHPProperties.com

From I-85 take Exit 173 (GA-17) toward Toccoa. Continue for about 15.3 miles. Turn right at GA-184. Enter South Carolina, continue on Cleveland Pike Road (SC-160). About 1.7 miles, turn left at Unity Church Road. Go 1.6 miles to Trout Farm Road.