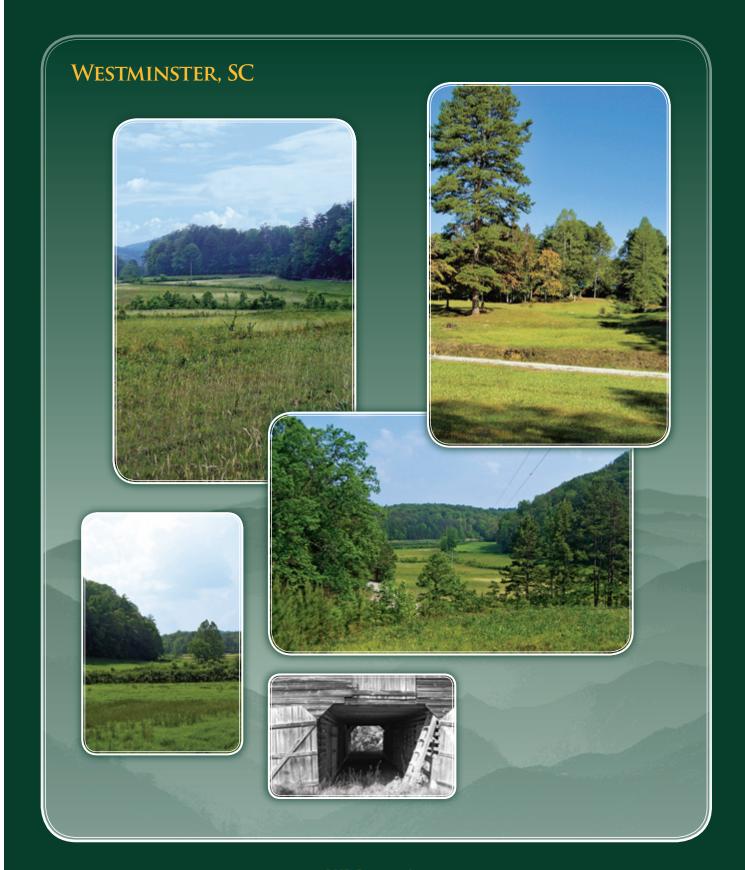

## Westminster, SC

This beautiful 176 acre horse farm is located in a valley and the property extends up the ridges on both sides of the valley. A nice creek flows through the center of the property. There is a spectacular home site on the top of the northern ridge. The property is located in Oconee County, South Carolina, just a few minutes away from Toccoa, Georgia and a few miles from gorgeous Lake Keowee. Unity Church Road & Trout Farm Road