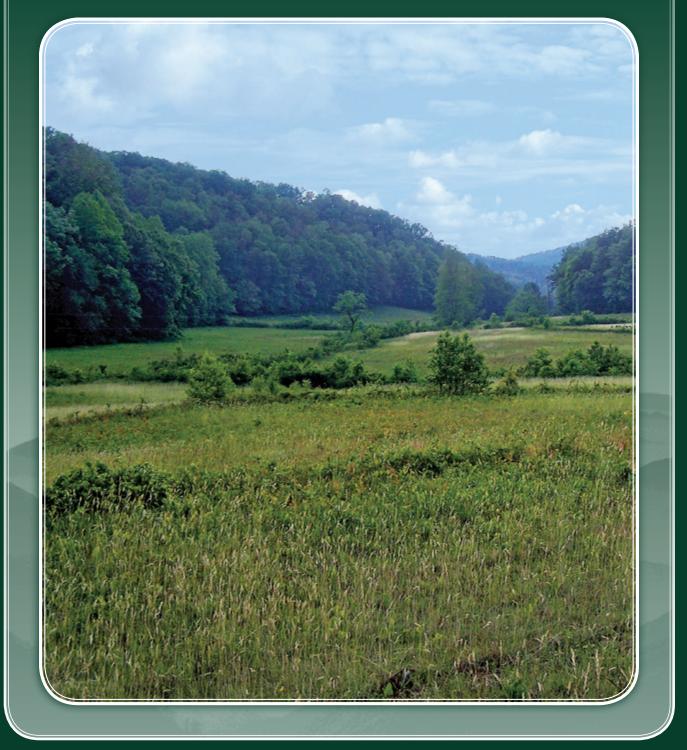

## Westminster, SC

This beautiful 176 acre horse farm is located in a valley and the property extends up the ridges on both sides of the valley. A nice creek flows through the center of the property. There is a spectacular home site on the top of the northern ridge. The property is located in Oconee County, South Carolina, just a few minutes away from Toccoa, Georgia and a few miles from gorgeous Lake Keowee. Unity Church Road & Trout Farm Road