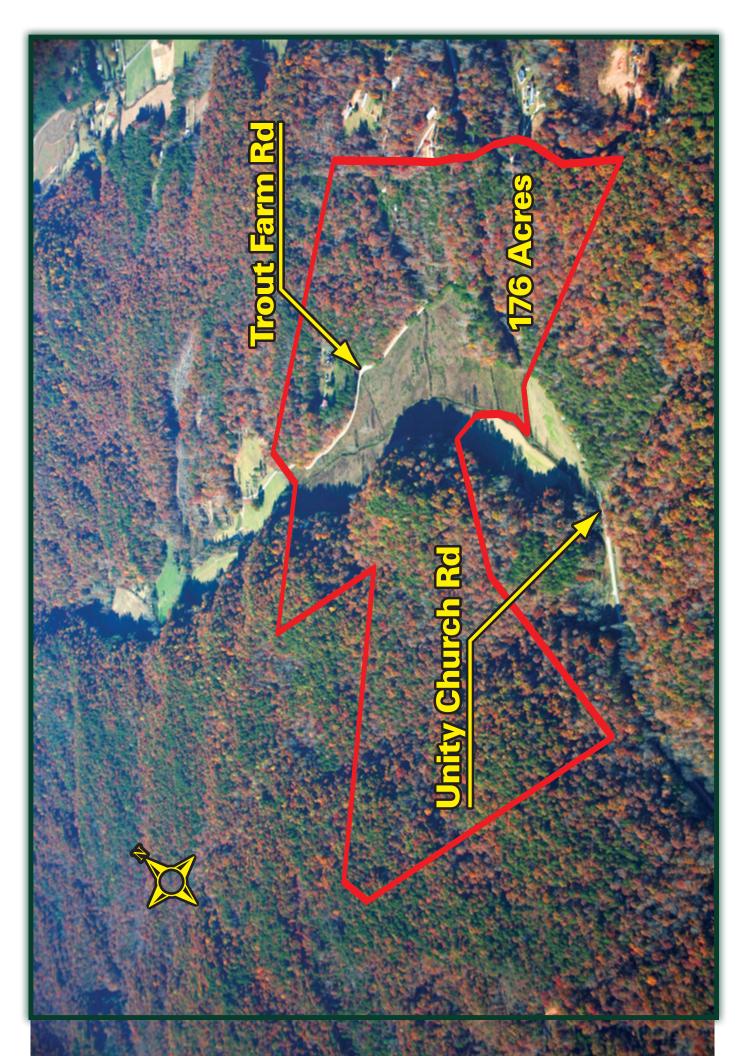

## Westminster, SC

This beautiful 176 acre horse farm is located in a valley and the property extends up the ridges on both sides of the valley. A nice creek flows through the center of the property. There is a spectacular home site on the top of the northern ridge. The property is located in Oconee County, South Carolina, just a few minutes away from Toccoa, Georgia and a few miles from gorgeous Lake Keowee. Unity Church Road & Trout Farm Road

mdrake@americashomeplace.com AHPProperties.com

From I-85 take Exit 173 (GA-17) toward Toccoa. Continue for about 15.3 miles. Turn right at GA-184. Enter South Carolina, continue on Cleveland Pike Road (SC-160). About 1.7 miles, turn left at Unity Church Road. Go 1.6 miles to Trout Farm Road.